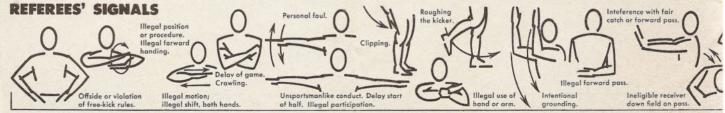

#### EL DORADO WILDCATS

TEAM ROSTER

|                                         |             | TEAM ROSTER        |      |     |             |                     |      |     |             |                       |  |
|-----------------------------------------|-------------|--------------------|------|-----|-------------|---------------------|------|-----|-------------|-----------------------|--|
|                                         | No.         | Name               | Pos. | Wt. | No.         | Name                | Pos. | Wt. | No.         | Name                  |  |
|                                         | <b>★</b> 10 | G. Elia            | QB   | 145 | 53          | R. Ogle             | End  | 155 | 65          | J. Spencer            |  |
| X                                       | 11          | B. Griffin         | QB   | 132 | ★54         | G. Hines            | End  | 199 | 66          | G. Ponder             |  |
|                                         | 11          | D. Laney           | QB   | 153 | <b>★</b> 55 | H. Ferguson         | End  | 161 | <b>★</b> 70 | R. Hilburn<br>SENIOR  |  |
|                                         | 12          | J. Williamson      | QB   | 184 | 55          | P. Mattocks         | End  | 135 | 71          | J. Flenniken SENIOR   |  |
|                                         | 14          | M. Nelson          | QB   | 175 | 56          | T. Breed            | End  | 118 | 72          | G. Bramblett          |  |
|                                         | 14          | L. Moffet          | QB   | 138 | 56          | D. Thompson         | End  | 152 | 73          | C. Bowling            |  |
|                                         | 20          | L. Hanry           | RHB  | 139 | ★60         | C. Parnell          | Т    | 188 | 74          | B. Landers            |  |
|                                         | 21          | J. Johnston        | RHB  | 150 | 61          | M. Dumas            | Т    | 187 | 75          | J. Moore<br>SENIOR    |  |
|                                         | 22          | J. Davis           | RHB  | 134 | 62          | C. Atkinson SENIOR  | Т    | 165 | <b>★</b> 76 | C. Rodgers            |  |
|                                         | 23          | B. Graves          | RHB  | 135 | 63          | J. Bolding          | T    | 164 | 80          | C. Martin             |  |
|                                         | 23          | J. Perkins         | RHB  | 144 | <b>★</b> 64 | R. Barber<br>SENIOR | Т    | 180 | 81          | R. Parrish            |  |
|                                         | 24          | J. Faulkner        | RHB  | 145 | 61          | P. Cauley           | T    | 170 | 82          | J. Haas               |  |
|                                         | 30          | J. Burns<br>SENIOR | FB   | 163 | 62          | C. White            | Т    | 185 | ★83         | J. Andrews            |  |
| 111111111111111111111111111111111111111 | 31          | R. Hughes          | FB   | 168 |             | JUFF                |      |     | * De        | notes Starting Lineup |  |
|                                         | ★32         | G. Dykes           | RHB  | 170 |             |                     |      |     |             |                       |  |
| (3/6)                                   | 34          | D. Kidwell         | FB   | 155 |             | ENJO                | Y    |     | 0           |                       |  |
|                                         | ★35         | L. McHan<br>SENIOR | FB   | 180 |             | C                   | 7    | 2   |             | 11/4                  |  |
|                                         | 40          | D. Patterson       | LHB  | 144 |             | OCUIA               | olo  | ,   |             |                       |  |
|                                         | 41          | K. Welch<br>SENIOR | LHB  | 159 |             | REC US PAT OF       | vui  | '   |             |                       |  |
|                                         | 42          | J. Roberts         | LHB  | 138 |             |                     | A.   |     |             |                       |  |
|                                         | ★44         | J. Mooty           | LHB  | 150 |             |                     |      |     |             |                       |  |
| 2200000                                 | 50          | R. Woods<br>SENIOR | End  | 184 |             |                     |      |     |             |                       |  |
|                                         | 50          | P. Blackwell       | End  | 147 |             |                     |      |     |             |                       |  |
|                                         | 51          | K. Ford<br>SENIOR  | End  | 169 |             |                     |      |     |             |                       |  |
|                                         | 51          | R. Munday          | End  | 157 |             |                     |      |     |             |                       |  |
|                                         | 52          | J. Henley          | End  | 143 |             | 1                   | - 1  |     |             |                       |  |
|                                         | 52          | J. Landers         | End  | 148 |             |                     |      |     |             | <b>M</b> EST TO       |  |