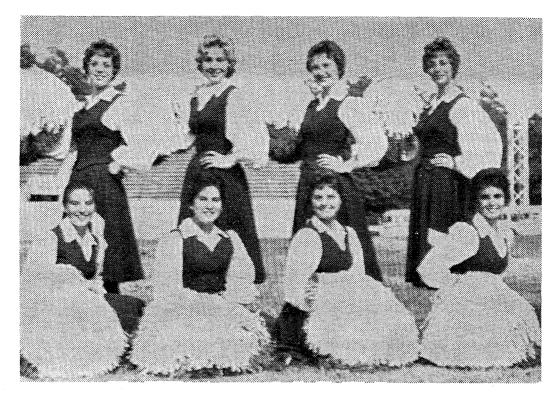

814 S. Rock Island Right-of-Way
EL DORADO, ARKANSAS
UNion 2-4244

CHEER LEADERS — Left to Right, Front Row: Jody Endsley, Patsy Huey, Kay Newsom, Carolyn Norris. Back Row: Mary Waters, Kay Fincher. Rachel Miller, Judy Waters.